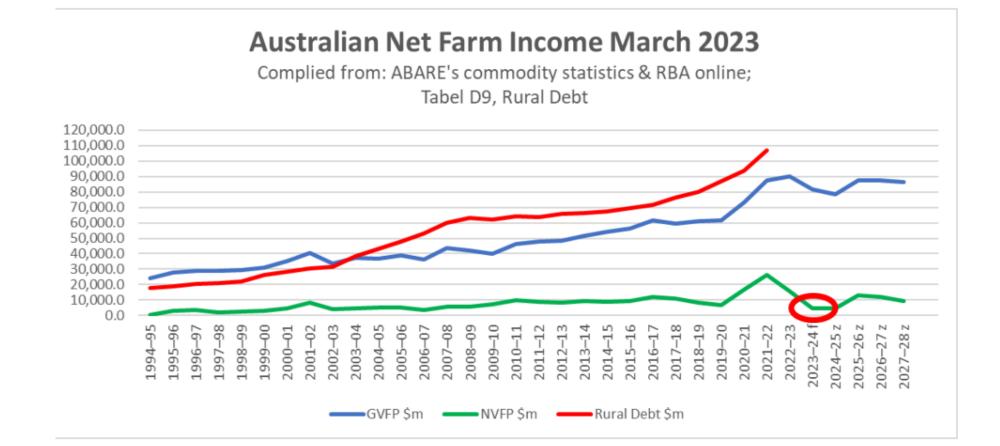

ital additions (\$)         Profit at full equity (\$) | 1.0M<br>0.8M<br>0.6M<br>0.4M<br>0.2M<br>1990<br>1995<br>2000<br>Result • ABARES Forecast • Result (Clima | 2005 2010<br>te Adjusted) | 2015        | 2020  |  |
|          | Farm business debt at 30 June (\$)                                                                                                                                                                                                                                                                                                                                                                                     | ABARES Forecast                                                                                          | <b>↓</b> Year             | ABARES For  | ecast |  |



Graeme Hand 0418532130 graemehand9@gmail.com

## Insurance

.....

~

| How to use this data tool       Image: Comparison of the series of the ser                                                                                                                                                                                       |          |                                        |                                                    |            |          |          |
|--------------------------------------------------------------------------------------------------------------------------------------------------------------------------------------------------------------------------------------------------------------------------------------------------------------------------------------